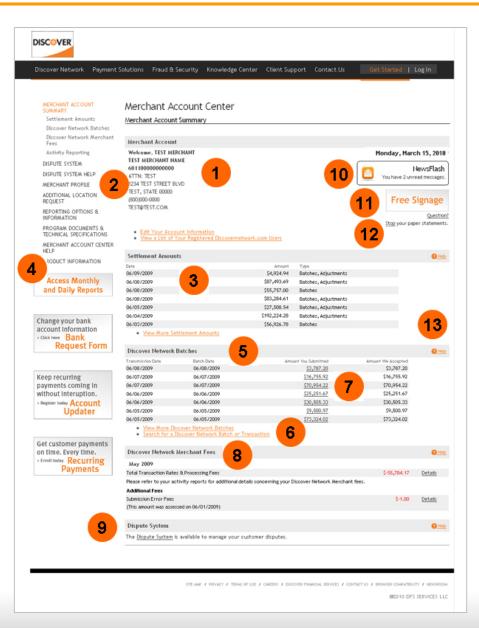

## Merchant Account Center Overview

- 1. View address, phone and user info
- 2. Link to **Merchant Profile** including change bank account, address, phone/fax number and log in info
- View your seven most recent **Settlement** Amounts
- Link to Activity Reporting
- 5. View your seven most recent **Discover Network Batches**
- 6. Search for a **Discover Network Batch or Transaction**
- Click on the batch to view batch details from both accepted and rejected transactions
- 8. View **Discover Merchant Fees**
- 9. Link to the **Dispute System**
- 10. Link to the Message Center
- 11. Link to Order Signage
- 12. Submit a question online
- 13. Link to **Help** screen for each section