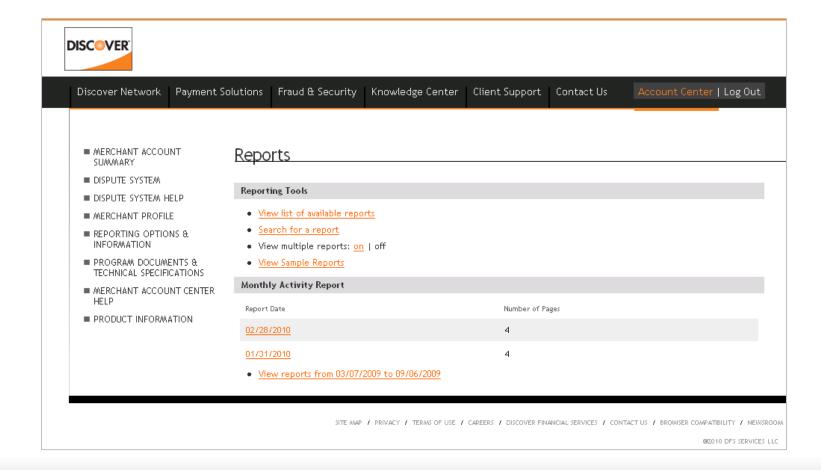

# **Activity Reporting**

- Monthly reports are available by the 3<sup>rd</sup> business day of each month and are available for up to 2 years.
- Daily reports are available online for up to 180 days
- Activity Reports can be viewed and printed in a PDF or CSV format